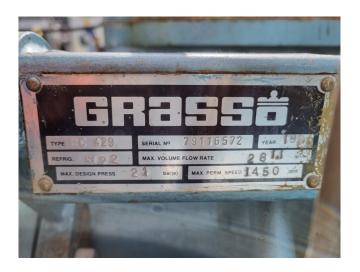

## **Specifications**

| Marque                  | Grasso                       |
|-------------------------|------------------------------|
| Le type                 | RC 429                       |
| Réfrigérant             | Freon                        |
| Électromoteur Specs     | 50 Hz - 45 kW - 1475<br>RPM  |
| Sur le châssis en acier | ✓                            |
| Voyant                  | ✓                            |
| m3 / h                  | 281,1                        |
| Tailles                 | 2000x1050x1300 mm<br>(LxWxH) |
| Stock                   | 2                            |

#### **Used Grasso RC 429**

Used Grasso RC 429 reciprocating compressor on Freon. Complete with a MEZ Frenstat F22 H04 electric motor - 50 Hz - 45 kW - 1475 RPM. The compressor has a displacement of 281,1 m<sup>3</sup>/h.