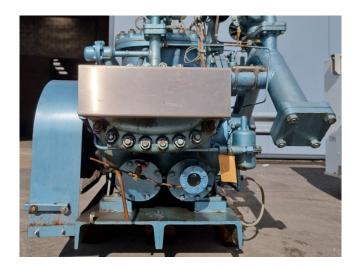

#### **Used Grasso RC 429**

Used Grasso RC 429 reciprocating compressor on Freon. Complete with a MEZ Frenstat F22 H04 electric motor - 50 Hz - 45 kW - 1475 RPM. The compressor has a displacement of 281,1 m<sup>3</sup>/h.