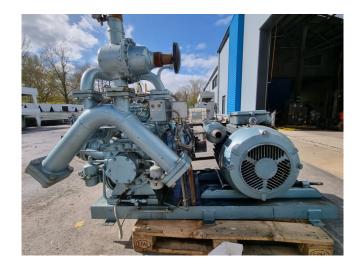

#### **Used Grasso RC 429**

Used Grasso RC 429 reciprocating compressor on Freon. Complete with a MEZ Frenstat F22 H04 electric motor - 50 Hz - 45 kW - 1475 RPM. The compressor has a displacement of 281,1 m<sup>3</sup>/h.