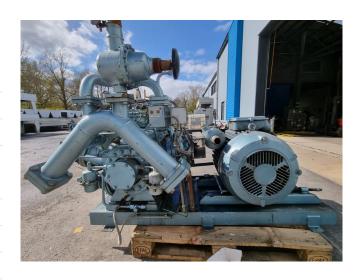

#### **Used Grasso RC 429**

Used Grasso RC 429 reciprocating compressor on Freon. Complete with a MEZ Frenstat F22 H04 electric motor - 50 Hz - 45 kW - 1475 RPM. The compressor has a displacement of 281,1 m<sup>3</sup>/h.