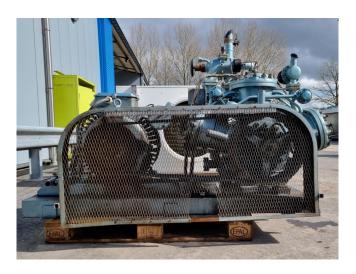

#### **Used Grasso RC 429**

Used Grasso RC 429 reciprocating compressor on Freon. Complete with a MEZ Frenstat F22 H04 electric motor - 50 Hz - 45 kW - 1475 RPM. The compressor has a displacement of 281,1 m<sup>3</sup>/h.