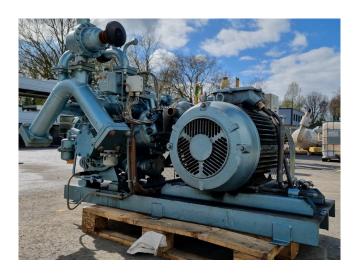

#### **Used Grasso RC 429**

Used Grasso RC 429 reciprocating compressor on Freon. Complete with a MEZ Frenstat F22 H04 electric motor - 50 Hz - 45 kW - 1475 RPM. The compressor has a displacement of 281,1 m<sup>3</sup>/h.