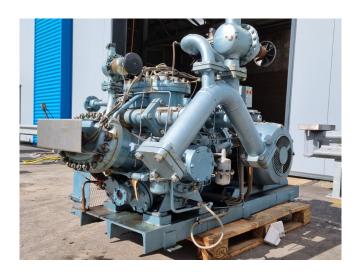

#### **Used Grasso RC 429**

Used Grasso RC 429 reciprocating compressor on Freon. Complete with a MEZ Frenstat F22 H04 electric motor - 50 Hz - 45 kW - 1475 RPM. The compressor has a displacement of 281,1 m<sup>3</sup>/h.