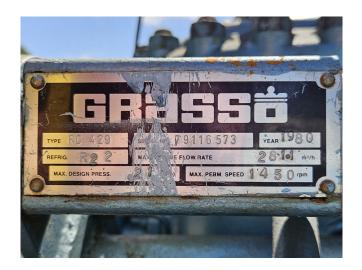

## **Specifications**

| Marque                  | Grasso                       |
|-------------------------|------------------------------|
| Le type                 | RC 429                       |
| Réfrigérant             | Freon                        |
| Électromoteur Specs     | 50 Hz - 45 kW - 1475<br>RPM  |
| Sur le châssis en acier | ✓                            |
| Voyant                  | ✓                            |
| m3 / h                  | 281,1                        |
| Tailles                 | 2000x1050x1300 mm<br>(LxWxH) |
| Stock                   | 2                            |

#### **Used Grasso RC 429**

Used Grasso RC 429 reciprocating compressor on Freon. Complete with a MEZ Frenstat F22 H04 electric motor - 50 Hz - 45 kW - 1475 RPM. The compressor has a displacement of 281,1 m<sup>3</sup>/h.